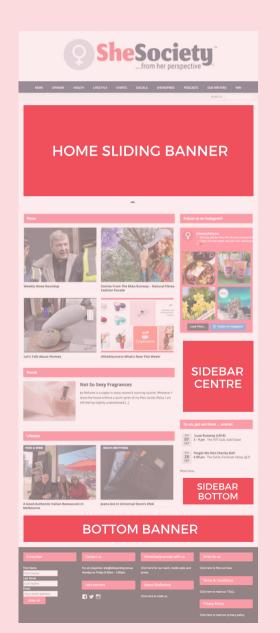

# ADVERTISE WITH SHE

Each advertising space is shared with a maximum of 4 other businesses as an alternating slide on the websites home page.

The team at SheSociety can create the asset for your approval or you can submit your own depending on your businesses needs.

HOME SLIDING BANNER \$1375 + GST PER MONTH - 1030PX X 401PX

SIDEBAR CENTRE SPACE \$1240 + GST PER MONTH - 325PX X 323PX

SIDEBAR BOTTOM SPACE \$1200 + GST PER MONTH - 325PX X 105PX

BOTTOM BANNER \$1200 + GST PER MONTH- 1030PX X 110PX